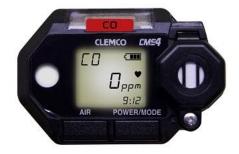

## CMS-4 Carbon Monoxide (CO) Monitor

The unit is detecting poisonous carbon monoxide in the breathing air and warns the operator immediately. It is designed for the installation directly in the helmet, right into the focus of the operator view. The warning unit is equipped with an acoustic and visual signal as well as a vibration alarm.