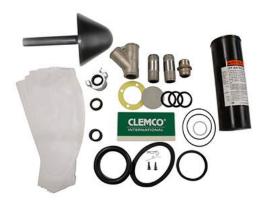

## Global engineering – Trusted solutions

| Features | 1x 90550D P-8-R Y-piece 1 1/4" rubber lined   |
|----------|-----------------------------------------------|
|          | 2x 90551D P-31 Nipple 1 1/4" rubber lined     |
|          | 1x 90552D P-32 HEX nipple 1 1/4" rubber lined |
|          | 1x 02329D Gasket for inspection door          |
|          | 1x 02321D Pop up valve with shaft             |
|          | 1x 99157D O-Ring with quaterlip               |
|          | 1x 90060D Gasket set RMS-2000                 |
|          | 1x 91011D CFT iron cast coupling 1 ¼"         |
|          | 1x 00851D Gasket for CFT                      |
|          | 1x 11202D Safety pin for CFT                  |
|          | 1x 100715 RLX-III rubber button               |
|          | 1x 100085 Spring for RLX-III                  |
|          | 1x 01295D O-Ring for HMS body (System 7)      |
|          | 1x 01335D Gasket for HMS (System 7)           |
|          | 1x 03561I Cover O-Ring for CPF (System 7)     |
|          | 1x 03547I CPF cartridge (System 7)            |
|          | 1x 08416D Gasket for CQP-2/-3/-4 (System 7)   |
|          | 1x 91025D NW-32 nozzle washer (System 7)      |