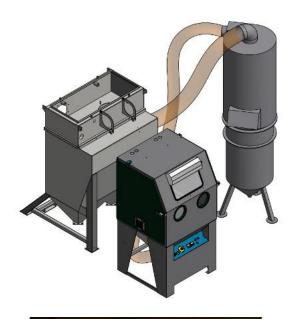

## Blast cabinet with 6 injector nozzles

TA07045

Increased injector blast performance due to several blast nozzles

| Application             | Semi automatic blasting with fixed workpiece                             |
|-------------------------|--------------------------------------------------------------------------|
| Equipment solution      | 6 fixed injector blast nozzles (Ø 8mm)                                   |
| Part Handling           | The workpiece will be fixed and consistently blasted via 6 blast nozzles |
| Application advantage   | Reproducable results                                                     |
| Media reclaimer         | 900 cfm cyclone with sputnik injector part                               |
| Dust collector          | MBX-1500 with 18,8m² filter area                                         |
| Air requirements        | 6 m³/min                                                                 |
| Blast system            | Injector                                                                 |
| Electrical requirements | 2.2 kW /380V/50Hz                                                        |