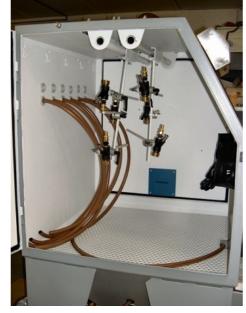

## Blast cabinet with 6 injector nozzles

TA07045

Increased injector blast performance due to several blast nozzles

| Application             | Semi automatic blasting with fixed workpiece                             |
|-------------------------|--------------------------------------------------------------------------|
| Equipment solution      | 6 fixed injector blast nozzles (Ø 8mm)                                   |
| Part Handling           | The workpiece will be fixed and consistently blasted via 6 blast nozzles |
| Application advantage   | Reproducable results                                                     |
| Media reclaimer         | 900 cfm cyclone with sputnik injector part                               |
| Dust collector          | MBX-1500 with 18,8m² filter area                                         |
| Air requirements        | 6 m³/min                                                                 |
| Blast system            | Injector                                                                 |
| Electrical requirements | 2.2 kW /380V/50Hz                                                        |