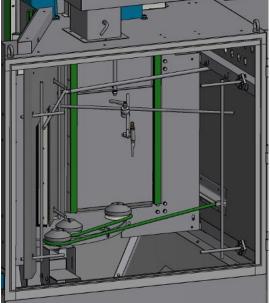

## **A-200** blast cabinet for lampshades

TA06073

Automatic blast cabinet with integrated blow off chamber for serial production of lampshades.

| Application           | Blasting of lampshades for surface preparation before metallization                                                                                                                                                                                                                                                                                                   |
|-----------------------|-----------------------------------------------------------------------------------------------------------------------------------------------------------------------------------------------------------------------------------------------------------------------------------------------------------------------------------------------------------------------|
| Equipment solution    | 3 satellites (workpiece holder) 5 blast guns                                                                                                                                                                                                                                                                                                                          |
| Part Handling         | The lampshades will be fixed on the workpiece<br>holder and guided automatically through the<br>cabinet. In the first champer the workpieces will<br>be automatically blasted by five blast guns, in the<br>second champer remains of the blast media on the<br>workpiece will be blown off. Afterwards the<br>lampshades exit the chamber for further<br>processing. |
| Application advantage | Automatic blasting and blowing off of the<br>workpiece for reproducable results in serial<br>production                                                                                                                                                                                                                                                               |
| Abrasive media        | Glass beads (0,2 - 0,8mm) Aluminum oxide (0,2 -<br>0,8mm)                                                                                                                                                                                                                                                                                                             |
| Media reclaimer       | Cyklone                                                                                                                                                                                                                                                                                                                                                               |
| Dust collector        | MBX cartridge filter with 4 cartridges                                                                                                                                                                                                                                                                                                                                |
| Blast system          | Injectorsystem                                                                                                                                                                                                                                                                                                                                                        |