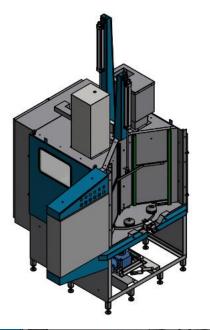

## **A-200** blast cabinet for lampshades

TA06073

Automatic blast cabinet with integrated blow off chamber for serial production of lampshades.

| Application           | Blasting of lampshades for surface preparation before metallization                                                                                                                                                                                                                                                                                                   |
|-----------------------|-----------------------------------------------------------------------------------------------------------------------------------------------------------------------------------------------------------------------------------------------------------------------------------------------------------------------------------------------------------------------|
| Equipment solution    | 3 satellites (workpiece holder) 5 blast guns                                                                                                                                                                                                                                                                                                                          |
| Part Handling         | The lampshades will be fixed on the workpiece<br>holder and guided automatically through the<br>cabinet. In the first champer the workpieces will<br>be automatically blasted by five blast guns, in the<br>second champer remains of the blast media on the<br>workpiece will be blown off. Afterwards the<br>lampshades exit the chamber for further<br>processing. |
| Application advantage | Automatic blasting and blowing off of the<br>workpiece for reproducable results in serial<br>production                                                                                                                                                                                                                                                               |
| Abrasive media        | Glass beads (0,2 - 0,8mm) Aluminum oxide (0,2 -<br>0,8mm)                                                                                                                                                                                                                                                                                                             |
| Media reclaimer       | Cyklone                                                                                                                                                                                                                                                                                                                                                               |
| Dust collector        | MBX cartridge filter with 4 cartridges                                                                                                                                                                                                                                                                                                                                |
| Blast system          | Injectorsystem                                                                                                                                                                                                                                                                                                                                                        |