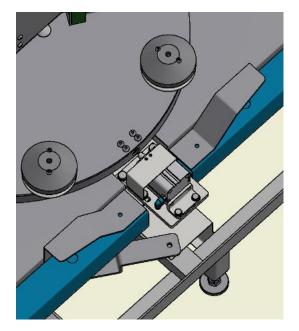

## **A-200** blast cabinet for lampshades

TA06073

Automatic blast cabinet with integrated blow off chamber for serial production of lampshades.

| Application           | Blasting of lampshades for surface preparation before metallization                                                                                                                                                                                                                                                                                                   |
|-----------------------|-----------------------------------------------------------------------------------------------------------------------------------------------------------------------------------------------------------------------------------------------------------------------------------------------------------------------------------------------------------------------|
| Equipment solution    | 3 satellites (workpiece holder) 5 blast guns                                                                                                                                                                                                                                                                                                                          |
| Part Handling         | The lampshades will be fixed on the workpiece<br>holder and guided automatically through the<br>cabinet. In the first champer the workpieces will<br>be automatically blasted by five blast guns, in the<br>second champer remains of the blast media on the<br>workpiece will be blown off. Afterwards the<br>lampshades exit the chamber for further<br>processing. |
| Application advantage | Automatic blasting and blowing off of the<br>workpiece for reproducable results in serial<br>production                                                                                                                                                                                                                                                               |
| Abrasive media        | Glass beads (0,2 - 0,8mm) Aluminum oxide (0,2 -<br>0,8mm)                                                                                                                                                                                                                                                                                                             |
| Media reclaimer       | Cyklone                                                                                                                                                                                                                                                                                                                                                               |
| Dust collector        | MBX cartridge filter with 4 cartridges                                                                                                                                                                                                                                                                                                                                |
| Blast system          | Injectorsystem                                                                                                                                                                                                                                                                                                                                                        |