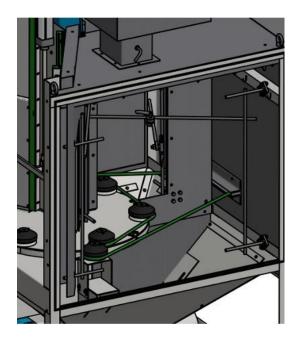

## TA07078

Automatic blast- and blow off cabinet for cheese knifes to the effective processing in serial production.

| Application           | Automatic blasting of cheese knifes in serial production                                                                                                                                                                                                                                                                                  |
|-----------------------|-------------------------------------------------------------------------------------------------------------------------------------------------------------------------------------------------------------------------------------------------------------------------------------------------------------------------------------------|
| Equipment solution    | 6 satellites (workpiece holder) 6 injector blast guns                                                                                                                                                                                                                                                                                     |
| Part Handling         | The knife blank will be fixed on the workpiece holder (satellite) due to a robot (optional) and automatically guided into the cabinet. In the first chamber it is blasted by six blast guns and in the second chamber it will be blown off from blast media. Afterwards the processed workpiece exits the champer for further processing. |
| Application advantage | Automatic and constant processing of the workpiece in serial production for reproducable results.                                                                                                                                                                                                                                         |
| Media reclaimer       | Cyklone with 1200cfm                                                                                                                                                                                                                                                                                                                      |
| Dust collector        | MBX cartridge filter with 4 cartridges                                                                                                                                                                                                                                                                                                    |
| Blast system          | Injector system                                                                                                                                                                                                                                                                                                                           |