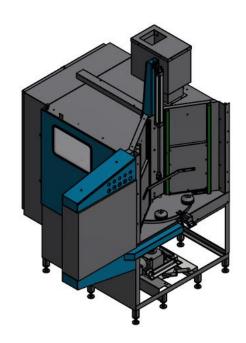

## TA07078

Automatic blast- and blow off cabinet for cheese knifes to the effective processing in serial production.

| Application           | Automatic blasting of cheese knifes in serial production                                                                                                                                                                                                                                                                                  |
|-----------------------|-------------------------------------------------------------------------------------------------------------------------------------------------------------------------------------------------------------------------------------------------------------------------------------------------------------------------------------------|
| Equipment solution    | 6 satellites (workpiece holder) 6 injector blast guns                                                                                                                                                                                                                                                                                     |
| Part Handling         | The knife blank will be fixed on the workpiece holder (satellite) due to a robot (optional) and automatically guided into the cabinet. In the first chamber it is blasted by six blast guns and in the second chamber it will be blown off from blast media. Afterwards the processed workpiece exits the champer for further processing. |
| Application advantage | Automatic and constant processing of the workpiece in serial production for reproducable results.                                                                                                                                                                                                                                         |
| Media reclaimer       | Cyklone with 1200cfm                                                                                                                                                                                                                                                                                                                      |
| Dust collector        | MBX cartridge filter with 4 cartridges                                                                                                                                                                                                                                                                                                    |
| Blast system          | Injector system                                                                                                                                                                                                                                                                                                                           |