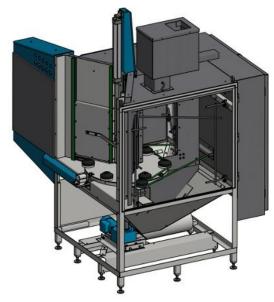

## TA07078

Automatic blast- and blow off cabinet for cheese knifes to the effective processing in serial production.

| Application           | Automatic blasting of cheese knifes in serial production                                                                                                                                                                                                                                                                                  |
|-----------------------|-------------------------------------------------------------------------------------------------------------------------------------------------------------------------------------------------------------------------------------------------------------------------------------------------------------------------------------------|
| Equipment solution    | 6 satellites (workpiece holder) 6 injector blast guns                                                                                                                                                                                                                                                                                     |
| Part Handling         | The knife blank will be fixed on the workpiece holder (satellite) due to a robot (optional) and automatically guided into the cabinet. In the first chamber it is blasted by six blast guns and in the second chamber it will be blown off from blast media. Afterwards the processed workpiece exits the champer for further processing. |
| Application advantage | Automatic and constant processing of the workpiece in serial production for reproducable results.                                                                                                                                                                                                                                         |
| Media reclaimer       | Cyklone with 1200cfm                                                                                                                                                                                                                                                                                                                      |
| Dust collector        | MBX cartridge filter with 4 cartridges                                                                                                                                                                                                                                                                                                    |
| Blast system          | Injector system                                                                                                                                                                                                                                                                                                                           |