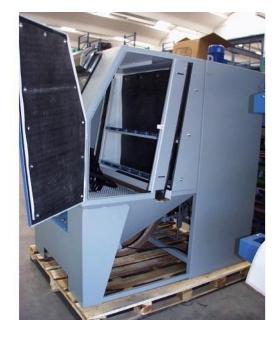

## TA02016

Modified Pulsar VI blast cabinet with edge gated and interior support frame for glas plates.

| Blasting of glas plates (up to 1000mm)                                                                                                                                                                      |
|-------------------------------------------------------------------------------------------------------------------------------------------------------------------------------------------------------------|
| Edge gated and interior support frame in blast cabinet with rolls for glas plates                                                                                                                           |
| The glas plates can be guided into the blast cabinet via support frames that are mounted on the left and right side, as well as in the inside of the cabinet. In the chamber, the will be blasted manually. |
| Reduced risk of breakage due to easy handling of<br>the glas plates with support frame. Upright<br>positioning in the cabinet for better blasting<br>position.                                              |
| Cyclone                                                                                                                                                                                                     |
| Pulsar cartridge filter                                                                                                                                                                                     |
|                                                                                                                                                                                                             |