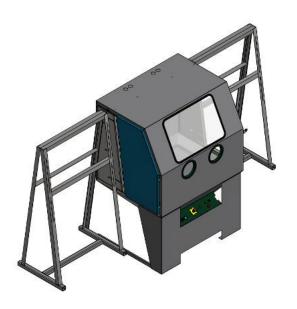

## TA02016

Modified Pulsar VI blast cabinet with edge gated and interior support frame for glas plates.

| Blasting of glas plates (up to 1000mm)                                                                                                                                                                      |
|-------------------------------------------------------------------------------------------------------------------------------------------------------------------------------------------------------------|
| Edge gated and interior support frame in blast cabinet with rolls for glas plates                                                                                                                           |
| The glas plates can be guided into the blast cabinet via support frames that are mounted on the left and right side, as well as in the inside of the cabinet. In the chamber, the will be blasted manually. |
| Reduced risk of breakage due to easy handling of<br>the glas plates with support frame. Upright<br>positioning in the cabinet for better blasting<br>position.                                              |
| Cyclone                                                                                                                                                                                                     |
| Pulsar cartridge filter                                                                                                                                                                                     |
|                                                                                                                                                                                                             |