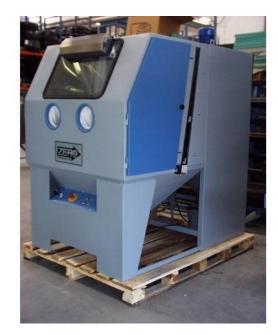

## TA02016

Modified Pulsar VI blast cabinet with edge gated and interior support frame for glas plates.

| Blasting of glas plates (up to 1000mm)                                                                                                                                                                      |
|-------------------------------------------------------------------------------------------------------------------------------------------------------------------------------------------------------------|
| Edge gated and interior support frame in blast cabinet with rolls for glas plates                                                                                                                           |
| The glas plates can be guided into the blast cabinet via support frames that are mounted on the left and right side, as well as in the inside of the cabinet. In the chamber, the will be blasted manually. |
| Reduced risk of breakage due to easy handling of<br>the glas plates with support frame. Upright<br>positioning in the cabinet for better blasting<br>position.                                              |
| Cyclone                                                                                                                                                                                                     |
| Pulsar cartridge filter                                                                                                                                                                                     |
|                                                                                                                                                                                                             |