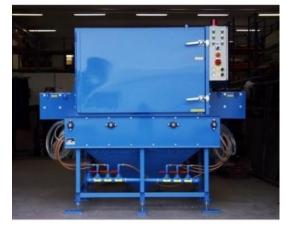

## **Blast Cabinet for Edges**

TA04047

Automatic blast cabinet with roller support for blasting of steel profile edges.

| Application           | Edge blasting of steel profiles                                                                                                                                                                                      |
|-----------------------|----------------------------------------------------------------------------------------------------------------------------------------------------------------------------------------------------------------------|
| Equipment solution    | 9 Injector blast guns Roller support for workpiece guidance Door gate with rubber curtain                                                                                                                            |
| Part Handling         | The workpieces will be guided through rubber<br>curtains into the blast chamber (while doors are<br>closed) and blasted automatically by nine blast<br>guns. The cabinet can prepare surfaces up to SA<br>2.0 - 2.5. |
| Application advantage | Automatic blasting with closed, dustproof and compact cabinet for workpieces between 2.000 - 16.000mm and maximum weight of 2500kg.                                                                                  |
| Special Options       | Equipment is designed for 2 shift operation                                                                                                                                                                          |
| Abrasive media        | Metallic blast media (Sablacier)                                                                                                                                                                                     |
| Media reclaimer       | Cyclone cleaner                                                                                                                                                                                                      |
| Dust collector        | Cartridge filter                                                                                                                                                                                                     |
| Blast system          | Injector                                                                                                                                                                                                             |