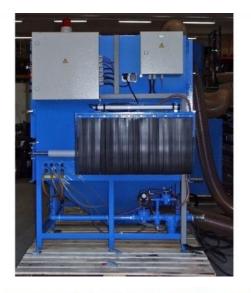

## **Blast Cabinet for Edges**

TA04047

Automatic blast cabinet with roller support for blasting of steel profile edges.

| Application           | Edge blasting of steel profiles                                                                                                                                                                                      |
|-----------------------|----------------------------------------------------------------------------------------------------------------------------------------------------------------------------------------------------------------------|
| Equipment solution    | 9 Injector blast guns Roller support for workpiece guidance Door gate with rubber curtain                                                                                                                            |
| Part Handling         | The workpieces will be guided through rubber<br>curtains into the blast chamber (while doors are<br>closed) and blasted automatically by nine blast<br>guns. The cabinet can prepare surfaces up to SA<br>2.0 - 2.5. |
| Application advantage | Automatic blasting with closed, dustproof and compact cabinet for workpieces between 2.000 - 16.000mm and maximum weight of 2500kg.                                                                                  |
| Special Options       | Equipment is designed for 2 shift operation                                                                                                                                                                          |
| Abrasive media        | Metallic blast media (Sablacier)                                                                                                                                                                                     |
| Media reclaimer       | Cyclone cleaner                                                                                                                                                                                                      |
| Dust collector        | Cartridge filter                                                                                                                                                                                                     |
| Blast system          | Injector                                                                                                                                                                                                             |