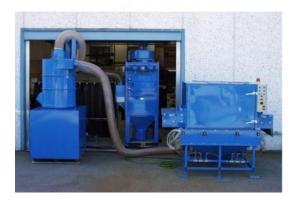

## **Blast Cabinet for Edges**

TA04047

Automatic blast cabinet with roller support for blasting of steel profile edges.

| Application           | Edge blasting of steel profiles                                                                                                                                                                                      |
|-----------------------|----------------------------------------------------------------------------------------------------------------------------------------------------------------------------------------------------------------------|
| Equipment solution    | 9 Injector blast guns Roller support for workpiece guidance Door gate with rubber curtain                                                                                                                            |
| Part Handling         | The workpieces will be guided through rubber<br>curtains into the blast chamber (while doors are<br>closed) and blasted automatically by nine blast<br>guns. The cabinet can prepare surfaces up to SA<br>2.0 - 2.5. |
| Application advantage | Automatic blasting with closed, dustproof and compact cabinet for workpieces between 2.000 - 16.000mm and maximum weight of 2500kg.                                                                                  |
| Special Options       | Equipment is designed for 2 shift operation                                                                                                                                                                          |
| Abrasive media        | Metallic blast media (Sablacier)                                                                                                                                                                                     |
| Media reclaimer       | Cyclone cleaner                                                                                                                                                                                                      |
| Dust collector        | Cartridge filter                                                                                                                                                                                                     |
| Blast system          | Injector                                                                                                                                                                                                             |