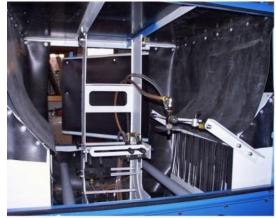

## **Blast Cabinet for Edges**

TA04047

Automatic blast cabinet with roller support for blasting of steel profile edges.

| Application           | Edge blasting of steel profiles                                                                                                                                                                                      |
|-----------------------|----------------------------------------------------------------------------------------------------------------------------------------------------------------------------------------------------------------------|
| Equipment solution    | 9 Injector blast guns Roller support for workpiece guidance Door gate with rubber curtain                                                                                                                            |
| Part Handling         | The workpieces will be guided through rubber<br>curtains into the blast chamber (while doors are<br>closed) and blasted automatically by nine blast<br>guns. The cabinet can prepare surfaces up to SA<br>2.0 - 2.5. |
| Application advantage | Automatic blasting with closed, dustproof and compact cabinet for workpieces between 2.000 - 16.000mm and maximum weight of 2500kg.                                                                                  |
| Special Options       | Equipment is designed for 2 shift operation                                                                                                                                                                          |
| Abrasive media        | Metallic blast media (Sablacier)                                                                                                                                                                                     |
| Media reclaimer       | Cyclone cleaner                                                                                                                                                                                                      |
| Dust collector        | Cartridge filter                                                                                                                                                                                                     |
| Blast system          | Injector                                                                                                                                                                                                             |