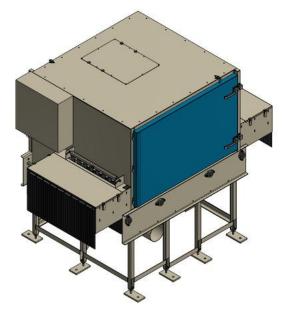

## **Blast Cabinet for Edges**

TA04047

Automatic blast cabinet with roller support for blasting of steel profile edges.

| Application           | Edge blasting of steel profiles                                                                                                                                                                                      |
|-----------------------|----------------------------------------------------------------------------------------------------------------------------------------------------------------------------------------------------------------------|
| Equipment solution    | 9 Injector blast guns Roller support for workpiece guidance Door gate with rubber curtain                                                                                                                            |
| Part Handling         | The workpieces will be guided through rubber<br>curtains into the blast chamber (while doors are<br>closed) and blasted automatically by nine blast<br>guns. The cabinet can prepare surfaces up to SA<br>2.0 - 2.5. |
| Application advantage | Automatic blasting with closed, dustproof and compact cabinet for workpieces between 2.000 - 16.000mm and maximum weight of 2500kg.                                                                                  |
| Special Options       | Equipment is designed for 2 shift operation                                                                                                                                                                          |
| Abrasive media        | Metallic blast media (Sablacier)                                                                                                                                                                                     |
| Media reclaimer       | Cyclone cleaner                                                                                                                                                                                                      |
| Dust collector        | Cartridge filter                                                                                                                                                                                                     |
| Blast system          | Injector                                                                                                                                                                                                             |