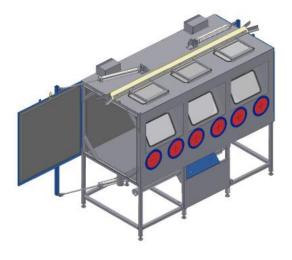

## Blast cabinet with crane slot

TA04051

Blast cabinet with slot for external crane rail for workpiece handling

| Application           | The plast cabinet can be integrated in the process-<br>linking and is especially designed for heavy                                                                                      |
|-----------------------|------------------------------------------------------------------------------------------------------------------------------------------------------------------------------------------|
|                       | workpieces.                                                                                                                                                                              |
| Part Handling         | The workpiece can be loaded into the cabinet via<br>pneumatic doors and an external crane rail. The<br>cabinet has three different workstations for<br>manual blasting of the workpiece. |
| Application advantage | The cabinet has no maximum payload, this defined<br>by the external crane rail. Furthermore the cabinet<br>can be perfectly integrated in the workflow of the<br>whole process.          |
| Abrasive media        | Aluminum Oxide (also suitable for other medias)                                                                                                                                          |
| Media reclaimer       | 900cfm cyclone with PU coating                                                                                                                                                           |
| Dust collector        | MBX cartridge filter                                                                                                                                                                     |
| Blast system          | Pressure blast system                                                                                                                                                                    |