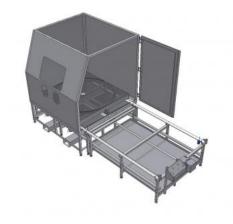

## **BNP 721 with** powered turntable

TA03037

BNP 721 blast cabinet with powered and modified turntable.

| Application             | Blasting of large workpieces that must be blasted from every side                                                                                                                                                                |
|-------------------------|----------------------------------------------------------------------------------------------------------------------------------------------------------------------------------------------------------------------------------|
| Equipment solution      | Standard BNP 721 base cabinet Ø1500mm turntable, powered and at ground level of grating                                                                                                                                          |
| Part Handling           | The workpieces can be loaded via crane on the turntable from outside of the cabinet and from there be transported in the blast cabinet. The workpieces are manually blasted, but rotated automatically by the powered turntable. |
| Application advantage   | Heavy workpieces can be handled in the blast cabinet very easy and the operator can reach every side of it.                                                                                                                      |
| Abrasive media          | every common blast medias                                                                                                                                                                                                        |
| Media reclaimer         | 900 cfm cyclone and media silo                                                                                                                                                                                                   |
| Dust collector          | MBX cartridge filter                                                                                                                                                                                                             |
| Blast system            | Pressure blast system                                                                                                                                                                                                            |
| Electrical requirements | Cartridge filter: 2,2 kW, 400V, 50Hz Turntable: 0,37kW, 230/400V, 50Hz                                                                                                                                                           |
|                         |                                                                                                                                                                                                                                  |