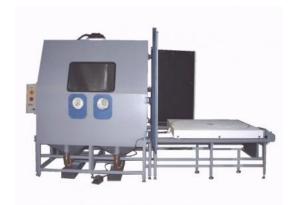

## **BNP 721 with** powered turntable

TA03037

BNP 721 blast cabinet with powered and modified turntable.

| Application             | Blasting of large workpieces that must be blasted from every side                                                                                                                                                                |
|-------------------------|----------------------------------------------------------------------------------------------------------------------------------------------------------------------------------------------------------------------------------|
| Equipment solution      | Standard BNP 721 base cabinet Ø1500mm turntable, powered and at ground level of grating                                                                                                                                          |
| Part Handling           | The workpieces can be loaded via crane on the turntable from outside of the cabinet and from there be transported in the blast cabinet. The workpieces are manually blasted, but rotated automatically by the powered turntable. |
| Application advantage   | Heavy workpieces can be handled in the blast cabinet very easy and the operator can reach every side of it.                                                                                                                      |
| Abrasive media          | every common blast medias                                                                                                                                                                                                        |
| Media reclaimer         | 900 cfm cyclone and media silo                                                                                                                                                                                                   |
| Dust collector          | MBX cartridge filter                                                                                                                                                                                                             |
| Blast system            | Pressure blast system                                                                                                                                                                                                            |
| Electrical requirements | Cartridge filter: 2,2 kW, 400V, 50Hz Turntable: 0,37kW, 230/400V, 50Hz                                                                                                                                                           |
|                         |                                                                                                                                                                                                                                  |