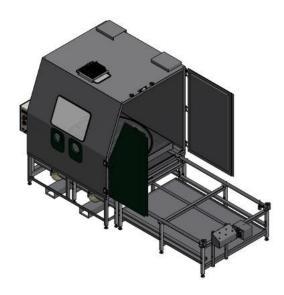

## **BNP 721 with** powered turntable

TA03037

BNP 721 blast cabinet with powered and modified turntable.

| Application             | Blasting of large workpieces that must be blasted from every side                                                                                                                                                                |
|-------------------------|----------------------------------------------------------------------------------------------------------------------------------------------------------------------------------------------------------------------------------|
| Equipment solution      | Standard BNP 721 base cabinet Ø1500mm turntable, powered and at ground level of grating                                                                                                                                          |
| Part Handling           | The workpieces can be loaded via crane on the turntable from outside of the cabinet and from there be transported in the blast cabinet. The workpieces are manually blasted, but rotated automatically by the powered turntable. |
| Application advantage   | Heavy workpieces can be handled in the blast cabinet very easy and the operator can reach every side of it.                                                                                                                      |
| Abrasive media          | every common blast medias                                                                                                                                                                                                        |
| Media reclaimer         | 900 cfm cyclone and media silo                                                                                                                                                                                                   |
| Dust collector          | MBX cartridge filter                                                                                                                                                                                                             |
| Blast system            | Pressure blast system                                                                                                                                                                                                            |
| Electrical requirements | Cartridge filter: 2,2 kW, 400V, 50Hz Turntable: 0,37kW, 230/400V, 50Hz                                                                                                                                                           |
|                         |                                                                                                                                                                                                                                  |