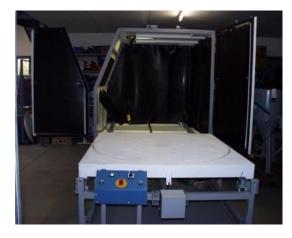

## **BNP 721 with** powered turntable

TA03037

BNP 721 blast cabinet with powered and modified turntable.

| Application             | Blasting of large workpieces that must be blasted from every side                                                                                                                                                                |
|-------------------------|----------------------------------------------------------------------------------------------------------------------------------------------------------------------------------------------------------------------------------|
| Equipment solution      | Standard BNP 721 base cabinet Ø1500mm turntable, powered and at ground level of grating                                                                                                                                          |
| Part Handling           | The workpieces can be loaded via crane on the turntable from outside of the cabinet and from there be transported in the blast cabinet. The workpieces are manually blasted, but rotated automatically by the powered turntable. |
| Application advantage   | Heavy workpieces can be handled in the blast cabinet very easy and the operator can reach every side of it.                                                                                                                      |
| Abrasive media          | every common blast medias                                                                                                                                                                                                        |
| Media reclaimer         | 900 cfm cyclone and media silo                                                                                                                                                                                                   |
| Dust collector          | MBX cartridge filter                                                                                                                                                                                                             |
| Blast system            | Pressure blast system                                                                                                                                                                                                            |
| Electrical requirements | Cartridge filter: 2,2 kW, 400V, 50Hz Turntable: 0,37kW, 230/400V, 50Hz                                                                                                                                                           |
|                         |                                                                                                                                                                                                                                  |