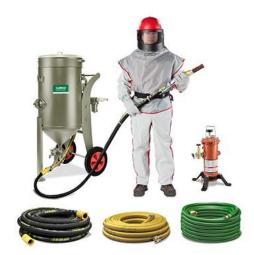

## **Complete Pressure Blast System**

This high quality brand belongs to the product group "pressure blast systems". Only the perfect configuration and match of all system components in a blast machine enable maximum blasting efficiency. Therefore Clemco offers an extensive and complete range of quality products.

## Pressure Blast System

Our abrasive blasting systems form a complete package, which contains not only the blast pot but also the corresponding safety equipment for blasting. The blasting systems are available throughout in our various pot sizes from 20 - 300 litres. The respective blasting equipment is optimally matched to each other and designed for common blasting operations. A fully equipped blasting package is particularly suitable for basic equipment or to update its equipment and safety equipment on the latest standards.

| Tank capacity     | 20 - 3001                                                                                                                |
|-------------------|--------------------------------------------------------------------------------------------------------------------------|
| Abrasive media    | for every common media                                                                                                   |
| Blasting pressure | 0 <> 12bar                                                                                                               |
| Features          | different blast pots<br>blast hose (mounted), nozzle, remote control<br>blaster suit, helmet, air filter, leather gloves |