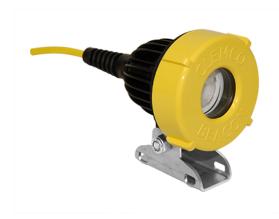

## Beacon LED Blast Light

The powerful 860-lumen LED blast light is especially designed for blast processes and the perfect illumination of work surfaces. The increased sight for the operator leads to a higher productivity and the small size of the light makes it even more flexible. The robust design is completed by Pyrex/borosilicate glass which protecs the light from wear. The quick-release-fastener of the wear glass makes it very easy to change.