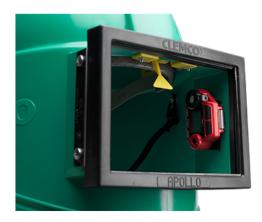

## Carbon Monoxide (CO) Warning Device CMS-3

The unit is detecting poisonous carbon monoxide in the breathing air and warns the operator immediately. It is designed for the installation directly into the helmet right into the focus of the operator. The warning unit is equipped with an acoustic and visual signal as well as a vibration alarm.