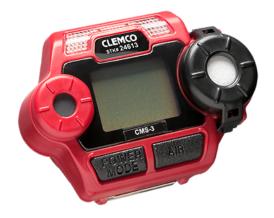

## Carbon Monoxide (CO) Warning Device CMS-3

This high quality branded product belongs to the product group "operator protection". The first priority is effective safety for operators. Productivity will increase, if operators feel more secure and comfortable. Clemco safety blast accessories protect the blast operator from excessive heat, cold, dust, and noise.

## Carbon Monoxide (CO) Warning Device CMS-3

The unit is detecting poisonous carbon monoxide in the breathing air and warns the operator immediately. It is designed for the installation directly into the helmet right into the focus of the operator. The warning unit is equipped with an acoustic and visual signal as well as a vibration alarm.