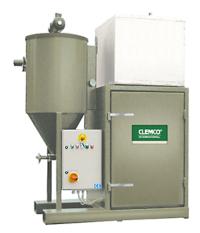

## Suction Unit MB-750 E4

This high quality brand belongs to the product group "industrial systems". Specialized engineers develop tailor-made solutions according to the customer-relevant technical, safety and performance requirements in order to meet every challenge in the steel industry.

## Suction Unit MB-750 E4

The suction unit recovers used abrasive media for recycling. By suction force it transports the media from the blast area through the cleaning module back to the silo, where the abrasive is stored for reuse. The continuous recycling of abrasive media is a central aspect of economical working and the success of your business.

The MB-750 E4 enables a recovery rate of 2-6 tons per hour with a maximum (recommended) distance of 30m.

| Area of application                                                            | abrasive media recovery system |
|--------------------------------------------------------------------------------|--------------------------------|
| Total dimension: W x H x D *                                                   | 1745 x 2175 x 970 mm           |
| Weight *                                                                       | 800 kg                         |
| Air consumption                                                                | 11 m³/min at 0,5bar            |
| Electrical specification                                                       | 3x 400V, 50 Hz                 |
| Power consumption                                                              | 13 kW                          |
| Features                                                                       | cartridge filter for 6,4m²     |
| * +/- Values, may differ depending on configuration, arrangement and function. |                                |