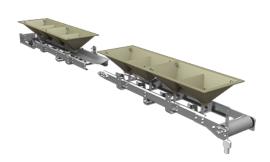

## **Belt Conveyor**

A belt conveyor enables the horizontal transport of abrasive blast media. The V-form of the conveyor is especially designed for abrasives and allows a maximum speed of 0,6m/s. The belt conveyor is typically used for fixed installations where high recovery rates are essential.

| Area of application                                                            | transport of abrasive media |
|--------------------------------------------------------------------------------|-----------------------------|
| Total dimension: W x H x D *                                                   | 450 x 270 mm                |
| Length                                                                         | min. 3 meters mm            |
| * +/- Values, may differ depending on configuration, arrangement and function. |                             |