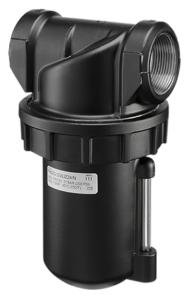

## **Moisture Seperator HMS**

The moisture separator is the first inlet point for compressed air to the blast machine and eliminates remaining moisture. It does not replace the general need for dry air supply to the machine. Moisture in a blast machine system causes increased wear and clocking of media.

Area of application

dehumidification for blast machine air supply