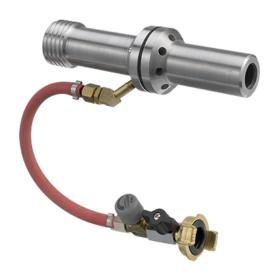

## Soft Nozzle

This high quality brand belongs to the product group "dust control and wetblasting". The mobile system is characterized by a closed-circuit system with a minimum of dust emission. Another benefit: The closed-circuit system needs fewer protective measures to assure operator safety.

## **Soft Nozzle**

The soft nozzle can be connected with every blast machine and enables a dust-free operation, as it pumps water into the blast stream of the nozzle. The robust construction with tungsten carbide allows a long tool life.