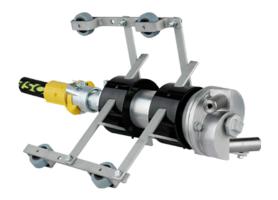

## Pipe Cleaning Unit Spin-Blast with Carriage

This high quality brand belongs to the product group "inner pipe blasting and coating". Pipe interiors are difficult to access, while demanding an accurate and efficient cleaning and high quality coating. To cover this, Clemco arranged an assortment of special inner pipe equipment.

## Pipe Cleaning Unit Spin-Blast with Carriage

Depending on the model, the Spin-Blast is for the internal cleaning of pipes with a diameter between 8"-36" (200-915mm) and will be mounted instead of the nozzle.

| Area of application   | internal pipe cleaning (8" - 36"/200 - 915mm) |
|-----------------------|-----------------------------------------------|
| Surface coverage      | ~500 - 700mm /min (SA 2 /12)                  |
| Abrasive media        | suitable for every common media               |
| Maximum grain size    | 1,2mm                                         |
| Blasting pressure     | 6 < > 8 bar                                   |
| Nozzle size           | 6,5 - 9,5mm                                   |
| Operating temperature | 0°C <> 50°C                                   |