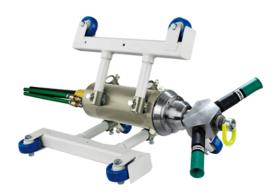

## Pipe Cleaning Unit Spin-XL with Carriage

This high quality brand belongs to the product group "inner pipe blasting and coating". Pipe interiors are difficult to access, while demanding an accurate and efficient cleaning and high quality coating. To cover this, Clemco arranged an assortment of special inner pipe equipment.

## Pipe Cleaning Unit Spin-XL with Carriage

The Spin XL is able to handle pipe diameters between 16" and 60" (400 – 1500mm), depending on the model. The combination of a pneumatic motor and the easy adjusting of the carriage with nozzle interspace enables a consistent blast result. The usage of venturi nozzles comes along with extra power and because of the self-sealing effect the Spin XL has reduced maintenance requirements.

| Area of application   | Internal Pipe Cleaning                              |
|-----------------------|-----------------------------------------------------|
| Air consumption       | 10 - 12 m³/min                                      |
| Blasting pressure     | 0 < > 12 bar                                        |
| Operating temperature | -5°C <> 40°C                                        |
| Features              | different carriages for Ø 16" to 60" (400 - 1500mm) |