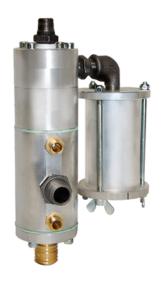

## **RMM-50 Remote Control with Silencer**

This pneumatic remote control allows the operator to start or stop the blast process from a remote point. As a security device, it is mandatory according to most operator protection directives.