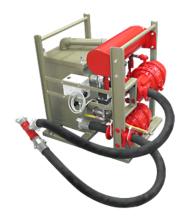

## Abrasive Quick Stop SSAS-1

This high quality brand belongs to the product group "pressure blast systems". Only the perfect configuration and match of all system components in a blast machine enable maximum blasting efficiency. Therefore Clemco offers an extensive and complete range of quality products.

## Abrasive Quick Stop SSAS-1

Common blast machines without any installed fast stop system, depending on outer circumstances, sometimes operate to slow. The Clemco quick stop system lowers this time below one second and conforms therefore to highest safety standards.