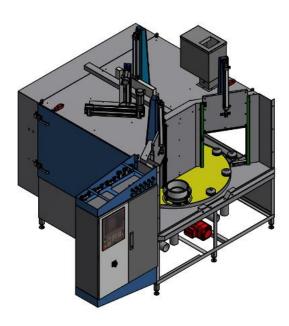

## A-200 blast cabinet for pans

TA13064

 $\mbox{\sc A-200}$  automatic blast cabinet to blast and blow off pans.

| Application             | Automatic blasting and blowing off of pans with maximum 5kg in one cabinet                                                                                                                                                                                                                                          |
|-------------------------|---------------------------------------------------------------------------------------------------------------------------------------------------------------------------------------------------------------------------------------------------------------------------------------------------------------------|
| Equipment solution      | PLC control panel 9 injector blast guns                                                                                                                                                                                                                                                                             |
| Part Handling           | The workpieces will be fixed on a clamping fixture at the front of the cabinet. The fixture with the workpiece is automatically guided through the blast cabinet where it gets blasted by 9 blast guns and in a second champer it will also be blown off automatically. Afterwards the workpiece exits the chamber. |
| Application advantage   | Automatic blasting and blowing off of the workpiece, while the operator is loading the clamping fixtures.                                                                                                                                                                                                           |
| Production rate         | 50 pans per hour                                                                                                                                                                                                                                                                                                    |
| Abrasive media          | White Aluminum Oxide                                                                                                                                                                                                                                                                                                |
| Blast nozzle            | 9x 9,5mm boron carbide injector nozzle                                                                                                                                                                                                                                                                              |
| Media reclaimer         | Cyclone with 1200cfm                                                                                                                                                                                                                                                                                                |
| Dust collector          | MBX cartridge filter with 4 cartridges                                                                                                                                                                                                                                                                              |
| Air requirements        | 15m³/minute at 6 bar                                                                                                                                                                                                                                                                                                |
| Blast system            | Injectorsystem                                                                                                                                                                                                                                                                                                      |
| Electrical requirements | 400V/3/50Hz 6kW total consumption                                                                                                                                                                                                                                                                                   |