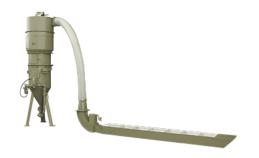

The M-Section is part of the abrasive recovery and recycle system. Due to its design it is suitable for the installation in already existing blast rooms with limited foundation and especially for light weight media.

| Area of application | abrasive media recovery system<br>light blast media (glass beads, corundum, plastic,<br>ceramic etc.) |
|---------------------|-------------------------------------------------------------------------------------------------------|
| Restrictions        | steel shot only after consultation with our engineers                                                 |