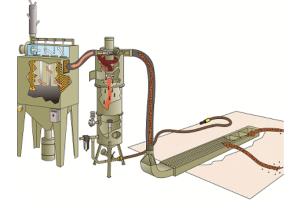

The M-Section is part of the abrasive recovery and recycle system. Due to its design it is suitable for the installation in already existing blast rooms with limited foundation and especially for light weight media.

| Area of application | abrasive media recovery system<br>light blast media (glass beads, corundum, plastic,<br>ceramic etc.) |
|---------------------|-------------------------------------------------------------------------------------------------------|
| Restrictions        | steel shot only after consultation with our engineers                                                 |