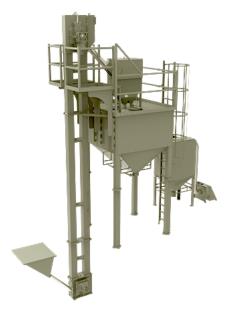

## **Bucket Elevator**

This high quality brand belongs to the product group "industrial systems". Specialized engineers develop tailor-made solutions according to the customer-relevant technical, safety and performance requirements in order to meet every challenge in the steel industry.

## **Bucket Elevator**

The bucket elevator is suitable for vertical transport of abrasive blast media in large quantities for heights up to 12 meter. The elevator is typically used for fixed installations like blast rooms. In combination with a media-recycling unit and media silo, it guarantees a constant supply of abrasive blast media to the blast pot. The bucket elevator can be also combined with a fully automatic scraper floor system, which guides the used blast media directly into the hopper of the bucket elevator can also be feed by manually sweeping the used media directly into the elevator hopper.

Our bucket elevator is equipped with a speed monitor, which avoids a spinning of the bucket strap. For every media silo size we are offering a harmonized bucket elevator with media recycling unit, so that the complete system has a maximum performance and is perfectly prepared to handle heavy and many abrasive media.

| Area of application                                                            | transport of abrasive media |
|--------------------------------------------------------------------------------|-----------------------------|
| Total dimension: W x H x D *                                                   | 890 x max. 12000 x 290 mm   |
| Power consumption                                                              | 0,75 - 2,2 kW               |
| * +/- Values, may differ depending on configuration, arrangement and function. |                             |